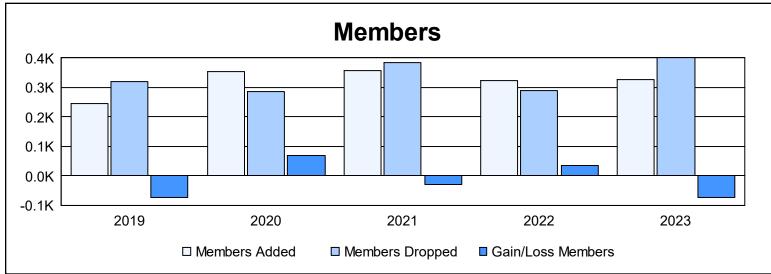

District 300E 3 As of June 2023 Cumulative

| Year      | New<br>Clubs | Dropped<br>Clubs | Gain/<br>Loss<br>Clubs | New<br>Members | Charter<br>Members | Reinstate<br>Members | Transfer<br>Members | Total<br>Member<br>Added | Total<br>Members<br>Dropped | Gain/<br>Loss<br>Members |
|-----------|--------------|------------------|------------------------|----------------|--------------------|----------------------|---------------------|--------------------------|-----------------------------|--------------------------|
| 2018-2019 | 0            | 0                | 0                      | 212            | 1                  | 24                   | 9                   | 246                      | 319                         | -73                      |
| 2019-2020 | 1            | 0                | 1                      | 285            | 33                 | 25                   | 12                  | 355                      | 285                         | 70                       |
| 2020-2021 | 0            | 0                | 0                      | 331            | 2                  | 15                   | 8                   | 356                      | 386                         | -30                      |
| 2021-2022 | 1            | 0                | 1                      | 249            | 44                 | 24                   | 6                   | 323                      | 289                         | 34                       |
| 2022-2023 | 0            | 0                | 0                      | 299            | 5                  | 15                   | 9                   | 328                      | 400                         | -72                      |
| Average   | 0            | 0                | 0                      | 275            | 17                 | 21                   | 9                   | 322                      | 336                         | -14                      |