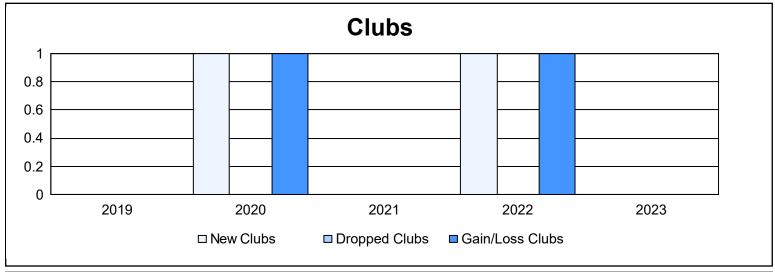

District 300E 3 As of June 2023 Cumulative

| Year      | New<br>Clubs | Dropped<br>Clubs | Gain/<br>Loss<br>Clubs | New<br>Members | Charter<br>Members | Reinstate<br>Members | Transfer<br>Members | Total<br>Member<br>Added | Total<br>Members<br>Dropped | Gain/<br>Loss<br>Members |
|-----------|--------------|------------------|------------------------|----------------|--------------------|----------------------|---------------------|--------------------------|-----------------------------|--------------------------|
| 2018-2019 | 0            | 0                | 0                      | 212            | 1                  | 24                   | 9                   | 246                      | 319                         | -73                      |
| 2019-2020 | 1            | 0                | 1                      | 285            | 33                 | 25                   | 12                  | 355                      | 285                         | 70                       |
| 2020-2021 | 0            | 0                | 0                      | 331            | 2                  | 15                   | 8                   | 356                      | 386                         | -30                      |
| 2021-2022 | 1            | 0                | 1                      | 249            | 44                 | 24                   | 6                   | 323                      | 289                         | 34                       |
| 2022-2023 | 0            | 0                | 0                      | 299            | 5                  | 15                   | 9                   | 328                      | 400                         | -72                      |
| Average   | 0            | 0                | 0                      | 275            | 17                 | 21                   | 9                   | 322                      | 336                         | -14                      |